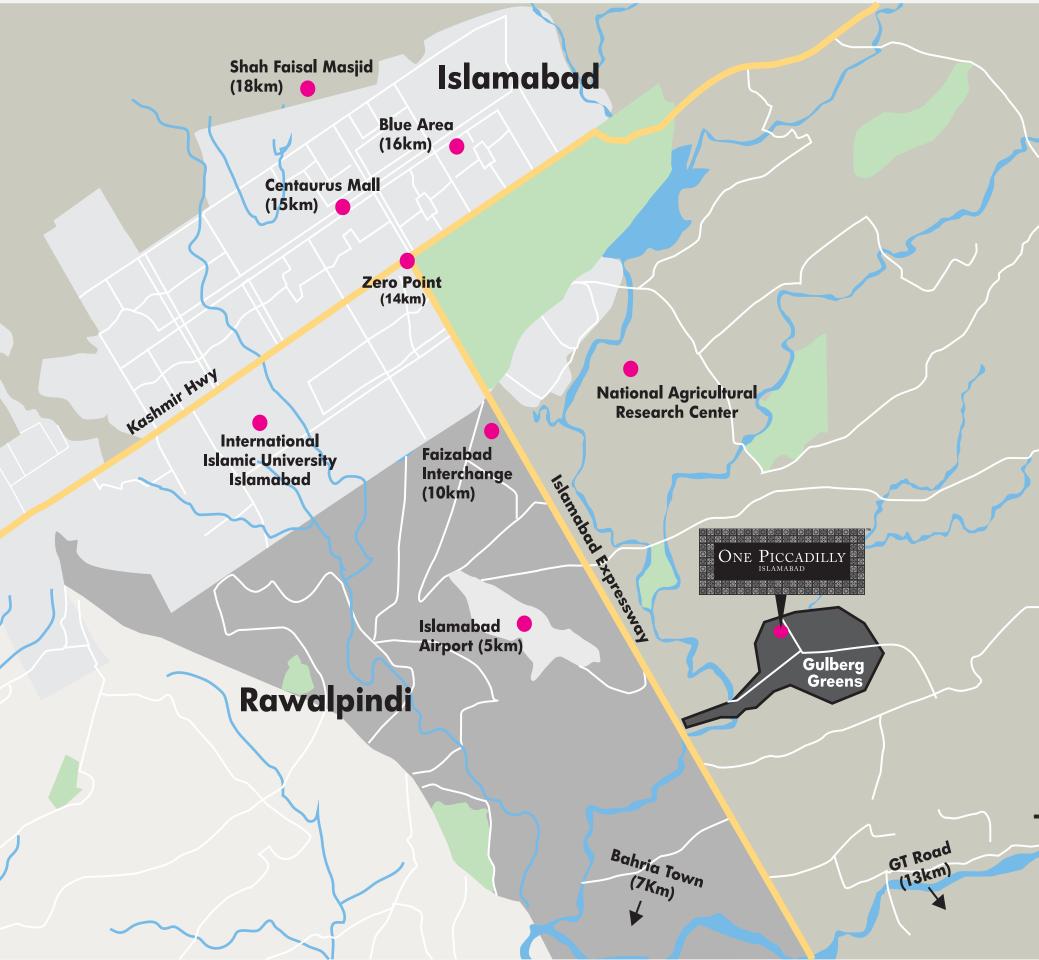

# THE LOCATION - GULBERG GREENS

**Gulberg Greens is the most prestigious and sought after development of Islamabad.** Set conveniently in a gated secure estate, Gulberg Greens offers the highest standards to the most discerning buyers. Pakistan's most visionary scheme offers luxury, space and serenity in this naturally beautiful region. The development primarily comprises of 4, 5 and 10 kanal farm houses.

**Its location is what sets is apart**; off the main signal free Islamabad Expressway, minutes away from the Airport yet exceptionally peaceful and quiet. The 220 ft wide Gulberg Expressway gracefully unfolds the treasures: glistening lakes, lush pastures, wide roads, beautiful bridges, round the clock security, solar street lights, modern city infrastructure and spacious residences.