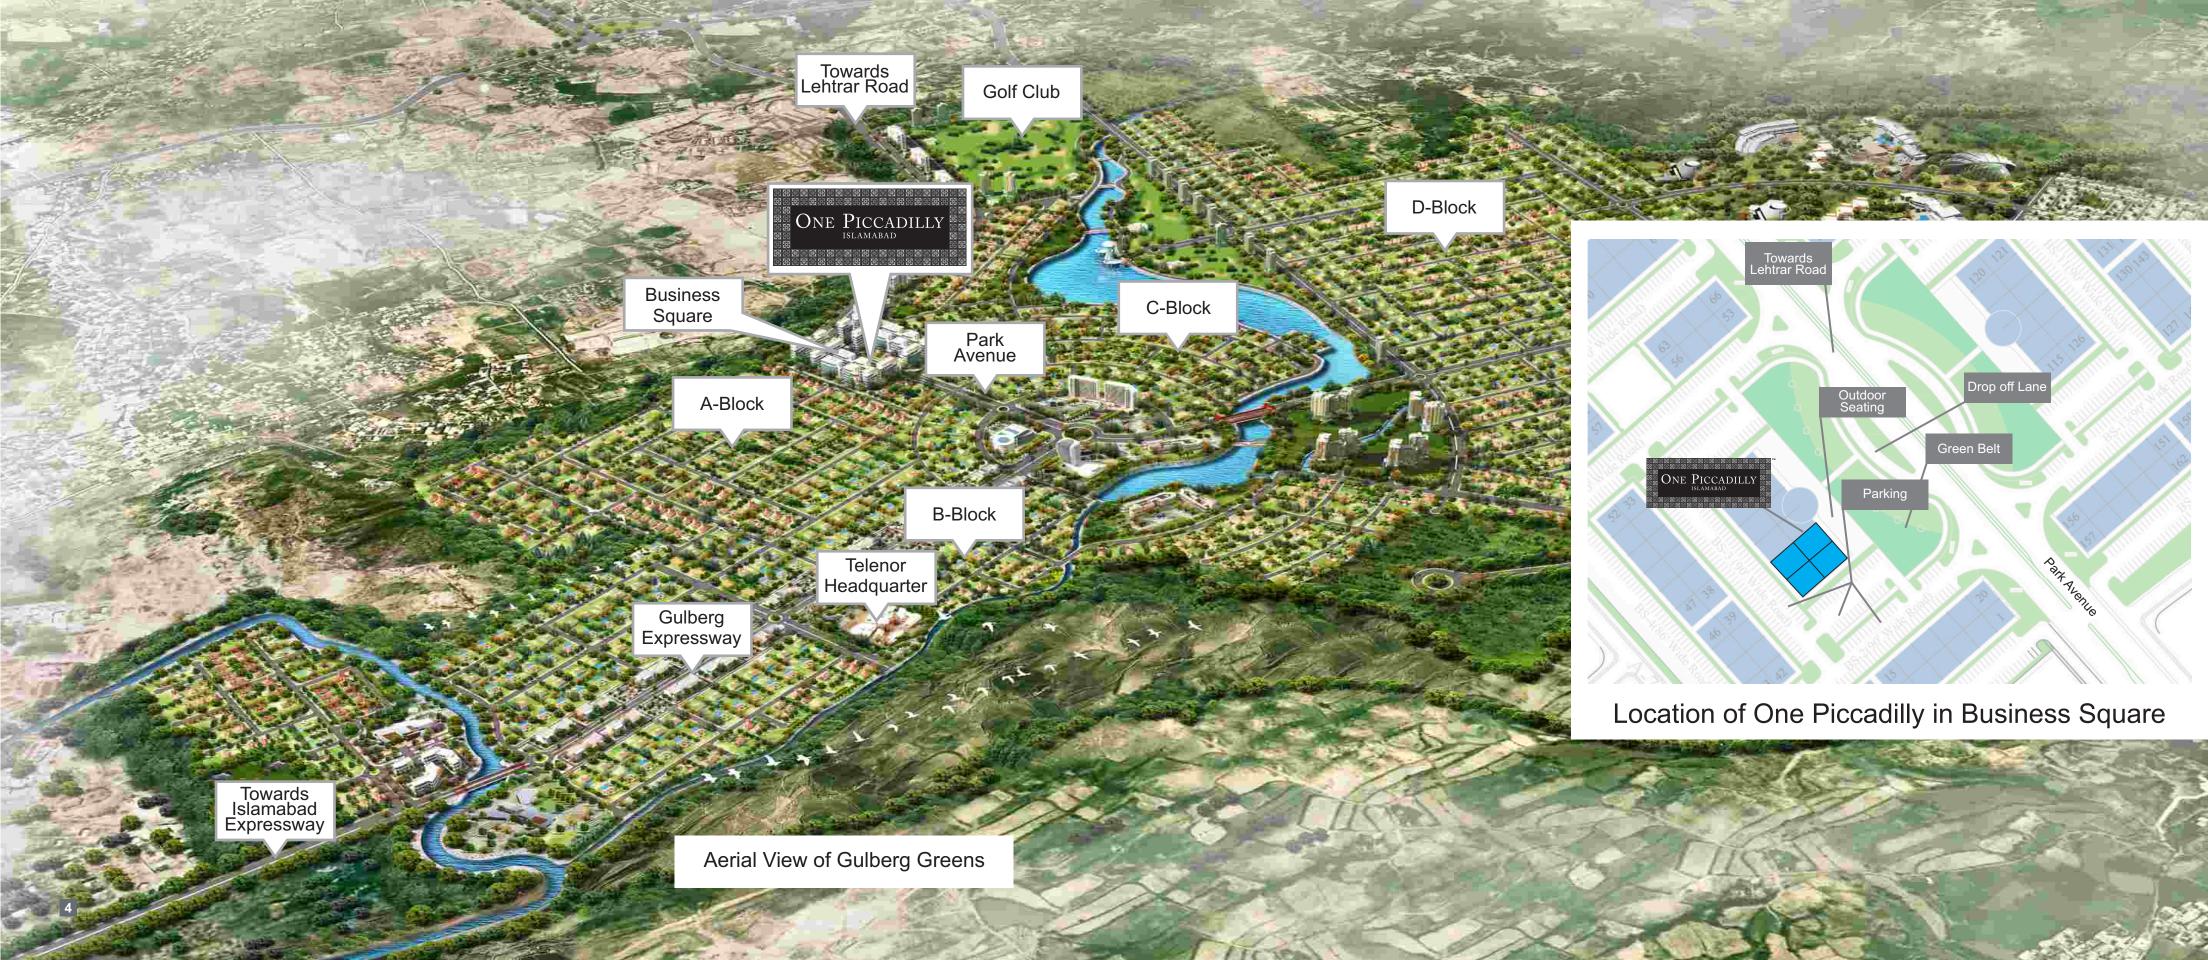

# THE LOCATION - GULBERG GREENS

**Gulberg Greens is the most prestigious and sought after development of Islamabad.** Set conveniently in a gated secure estate, Gulberg Greens offers the highest standards to the most discerning buyers. Pakistan's most visionary scheme offers luxury, space and serenity in this naturally beautiful region. The development primarily comprises of 4, 5 and 10 kanal farm houses.

**Its location is what sets is apart**; off the main signal free Islamabad Expressway, minutes away from the Airport yet exceptionally peaceful and quiet. The 220 ft wide Gulberg Expressway gracefully unfolds the treasures: glistening lakes, lush pastures, wide roads, beautiful bridges, round the clock security, solar street lights, modern city infrastructure and spacious residences.

# Gulberg Greens offers unique world class amenities that include:

- Wide roads lit by Solar Energy
- Knowledge Village
- Public Library, Schools and Colleges
- Hospital and Pharmacies
- Lakes and Bridges
- Underground electric, gas and water connections
- Sewerage Treatment Plants
- Water Filtration Plants
- Sports Complex
- Amusement Parks
- Restaurants, Hotel, Cinepax
- New Blue Area, Mosques, Transport Terminal
- Petrol Pumps, CNG Stations, Fire Station
- Auditorium, Community Centre, Gymnasium

# THE DEVELOPMENT - ONE PICCADILLY

**One Piccadilly is arguably the most prestigious development of Gulberg Greens.** It is designed to international standards primarily for overseas Pakistanis.

The **Beautiful Victorian Architecture** of One Piccadilly is inspired from the famous 'Lillywhite' building in Piccadilly Circus which is in the heart of Central London. Aesthetically it is probably the most **Elegantly designed** and Practically the most **Efficiently laid out building** inside Gulberg Greens.