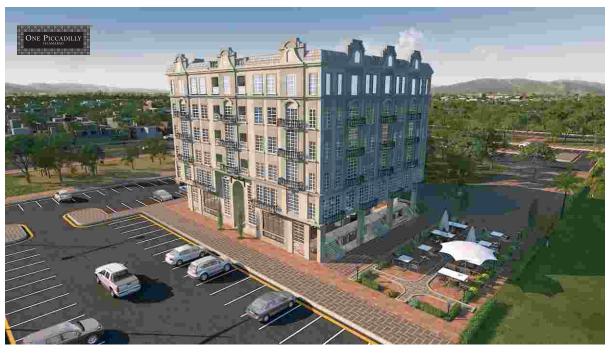

# THE DEVELOPMENT - ONE PICCADILLY

**One Piccadilly is arguably the most prestigious development of Gulberg Greens.** It is designed to international standards primarily for overseas Pakistanis.

The **Beautiful Victorian Architecture** of One Piccadilly is inspired from the famous 'Lillywhite' building in Piccadilly Circus which is in the heart of Central London. Aesthetically it is probably the most **Elegantly designed** and Practically the most **Efficiently laid out building** inside Gulberg Greens.

# ONE PICCADILLY

A New Iconic Landmark at The Historical Crossroads of a Great City.

# One Piccadilly

A seven storey magnificent building designed around Victorian Architecture that exudes class and character. Juliette balconies, traditional facade, Georgian bar double glazed windows combined with soft lighting gives the building a true landmark presence.