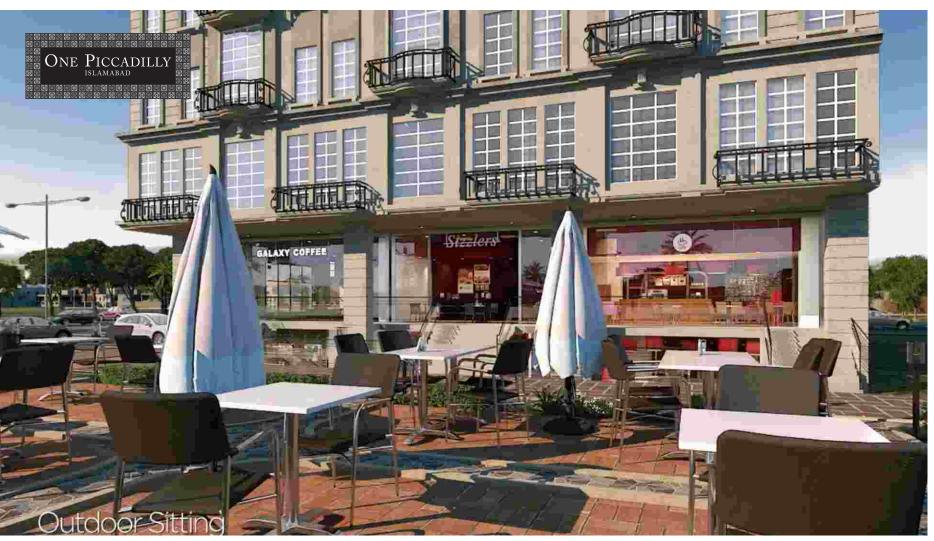

# GF-01, GF-02, GF-03

Prime location Ground Floor shops with direct access for all visitors and with clear visibility from the front. These shops are ideal for highend restaurants / eating places with ample seating area both inside the shop and access to further seating outside in the main courtyard.

The building is tucked behind the Green Belt making these shops clearly visible to cars driving along the main Park Avenue.

GF-01 is a corner shop with view of the front as well as fine apartment entrance side.

Shops with direct access to outside seating area

### **Ground Floor Front View**

Grandeur design with the Green Belt at the front of seasonal plants and flowers, soft lighting and water fountains makes **One Piccadilly the Prime Location in Gulberg Greens for Outside Entertainment and Relaxation.** It is for this reason we are calling this the 'Kohsar Market' of Gulberg Greens.

Another huge advantage is that there is a specific drop off lane for customers that can be used for **Valet parking**.

Shops with direct access to parking on the main road