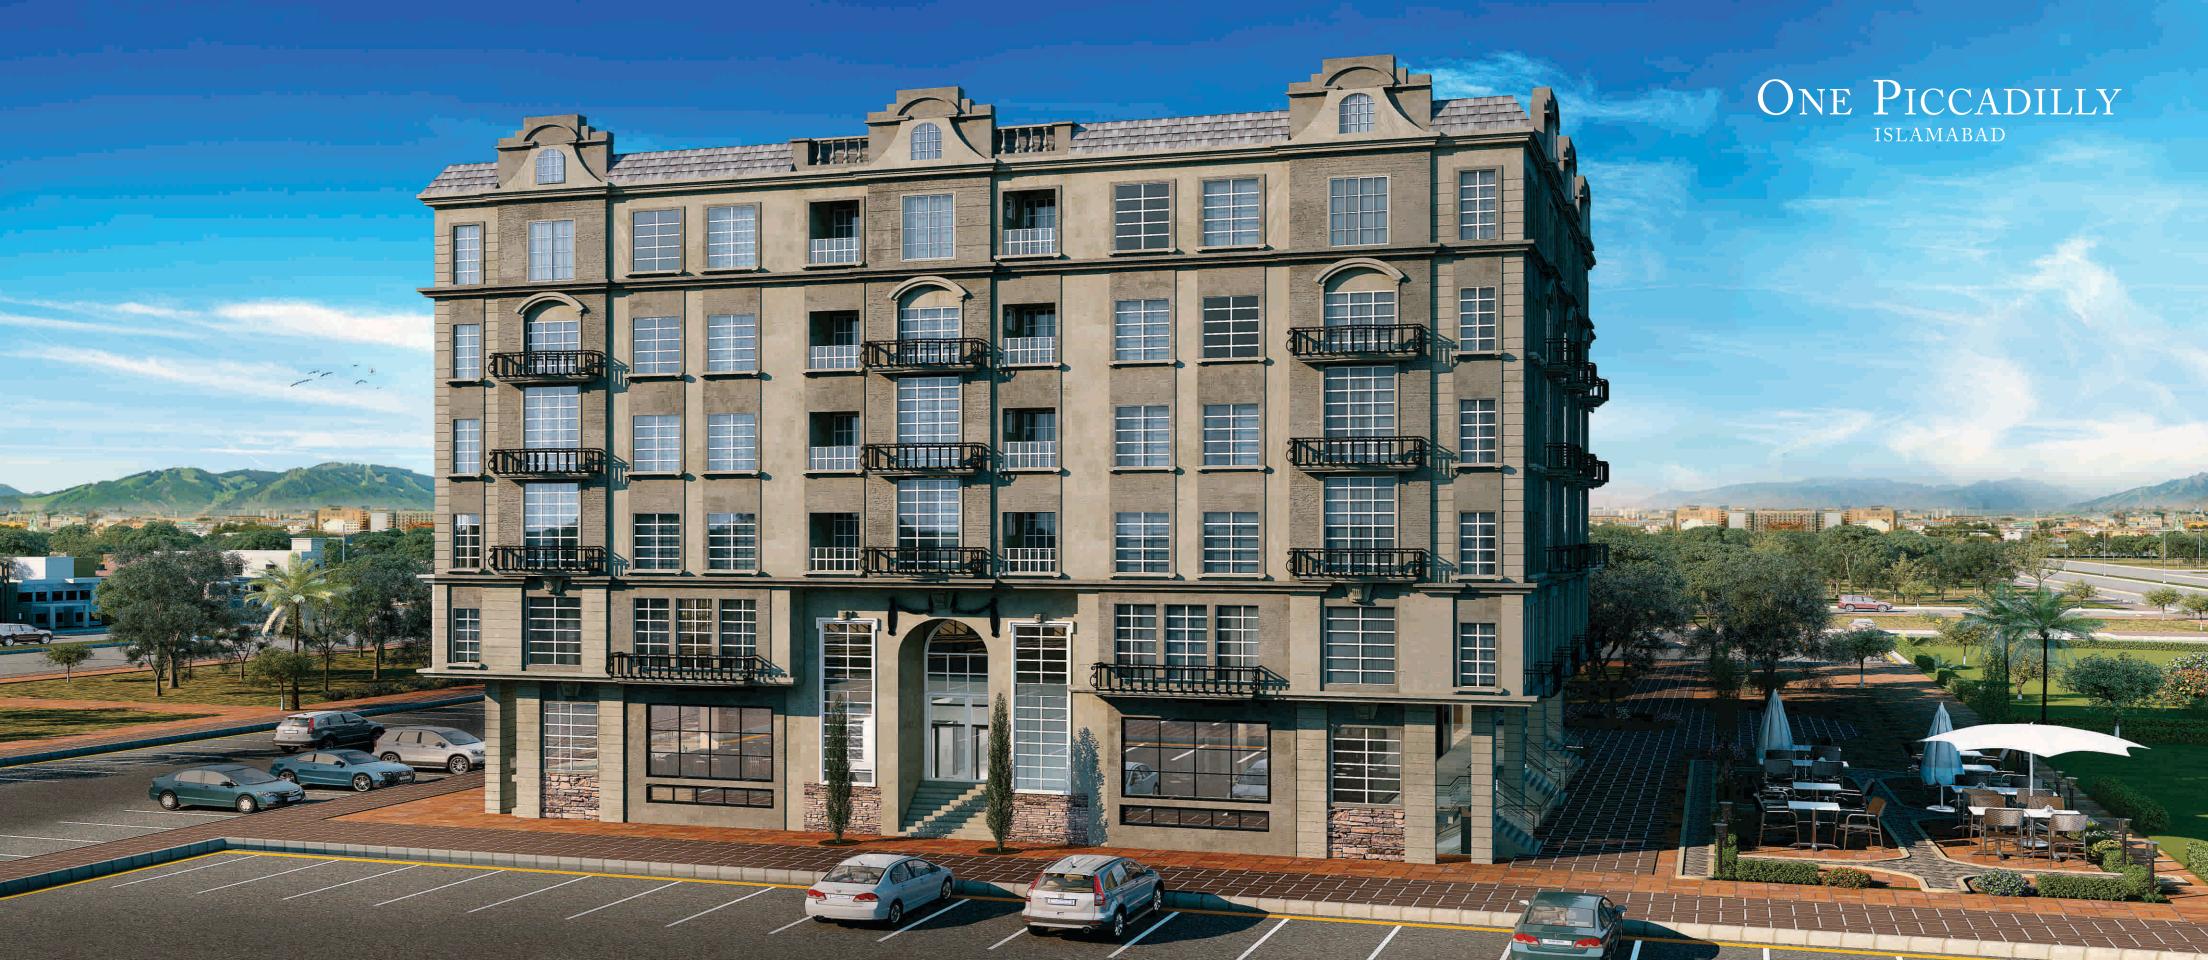

# THE DEVELOPMENT - ONE PICCADILLY

**One Piccadilly is arguably the most prestigious development of Gulberg Greens.** It is designed to international standards primarily for overseas Pakistanis.

The **Beautiful Victorian Architecture** of One Piccadilly is inspired from the famous 'Lillywhite' building in Piccadilly Circus which is in the heart of Central London. Aesthetically it is probably the most **Elegantly designed** and Practically the most **Efficiently laid out building** inside Gulberg Greens.

# ONE PICCADILLY

A New Iconic Landmark at The Historical Crossroads of a Great City.

# One Piccadilly

A seven storey magnificent building designed around Victorian Architecture that exudes class and character. Juliette balconies, traditional facade, Georgian bar double glazed windows combined with soft lighting gives the building a true landmark presence.

### **EXQUISITE, ELEGANT, EXTERIOR**

The exterior is finished to high standards with Victorian design, picturesque & large double glazed windows with Georgian bars and balconies with high quality grills. The presence of One Piccadilly is unrivaled due to its design and finishing.