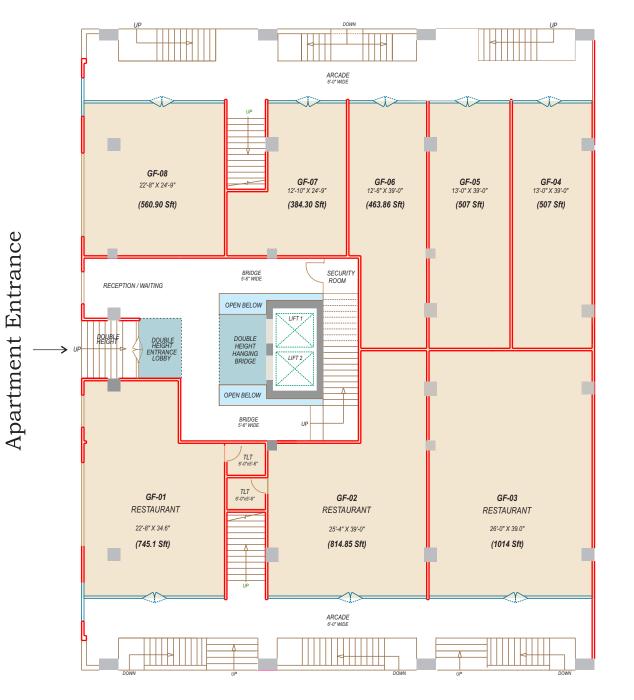

# LOWER GROUND FLOOR

# GROUND FLOOR

Sunset View

Front View

# GF-04 to GF-08

The Sunset View side has direct access from the street level with ample parking making these shops ideal for Retail use. There are two staircase at either end with a 6 feet wide corridor. Shops are ideally sized to cater to businesses of all needs. These can be further combined to make larger spaces as required.

GF-08 is corner shop with view of the front as well as the apartment entrance side.

# GF-01, GF-02, GF-03

Prime location Ground Floor shops with direct access for all visitors and with clear visibility from the front. These shops are ideal for highend restaurants / eating places with ample seating area both inside the shop and access to further seating outside in the main courtyard.

The building is tucked behind the Green Belt making these shops clearly visible to cars driving along the main Park Avenue.

GF-01 is a corner shop with view of the front as well as fine apartment entrance side.