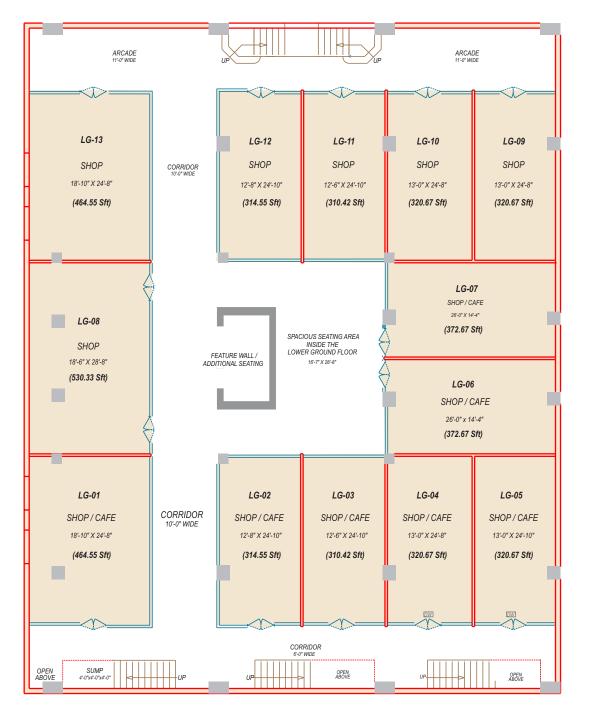

# LOWER GROUND FLOOR

## LG-01

Corner shop with possibility of door access from two different sides. Front view with potentially access to the outside seating area. Good sized shop with good internal seating space as well. Clear visibility of brand name from the outside at the front.

### LG-02

Corner shop with potentially additional seating along the 10' wide corridor. Front view with clear visibility of brand name from the outside at the front. Potential to combine with LG04 to make a larger unit.

### LG-03, LG-04, LG-05

Front shops with possible access to the outside seating area. Prime shops with Front view and clear visibility of brand name. You can combine shops to make a larger unit.

### LG-06, LG-07

Ideal shops with good access to the dedicated seating area inside the Lower Ground Floor. The area in front of these shops is beautifully designed which makes them very desirable.

# LG-08

Center shop with probably the most foot fall on the Lower Ground floor. Large shop with potential of more than one door access.

# LG-09, LG-10, LG-11

Clear visibility from the road towards the shops making them visible to passerby and drivers alike. Excellent accessibility with parking right in front of the shops and steps leading towards them. Can be combined together or with shops on the Ground Floor to create a larger unit.

# LG-12, LG-13

All benefits of LG09-LG11 with additional advantage of being a corner shop.

### Lower Ground Floor

An airy, bright and well accessed Lower Ground Floor with entrance from two sides connected via a 10' wide corridor and a 6' wide arcade at either end. High ceilings, modern interior, finished to an impeccable standard and with a dedicated Internal Seating Area makes the Shops a valuable investment.

The Shops numbered LG-01 to LG-07 are all reserved to operate as a Cafe / Bakery / Eating place / Food related items.