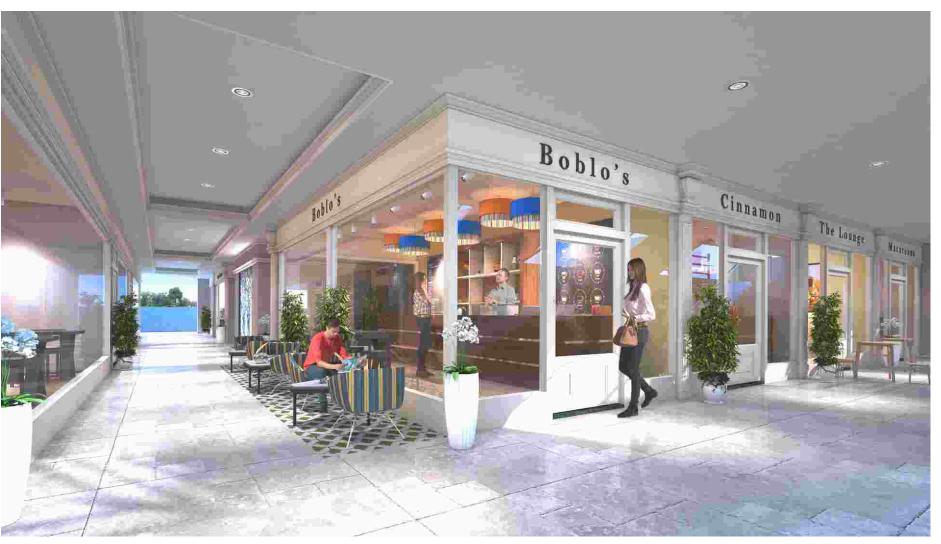

# Apartment Entrance

3D Visualization of the Lower Ground Floor with the 10 feet wide corridor

### Lower Ground Floor

An airy, bright and well accessed Lower Ground Floor with entrance from two sides connected via a 10' wide corridor and a 6' wide arcade at either end. High ceilings, modern interior, finished to an impeccable standard and with a dedicated Internal Seating Area makes the Shops a valuable investment.

The Shops numbered LG-01 to LG-07 are all reserved to operate as a Cafe / Bakery / Eating place / Food related items.