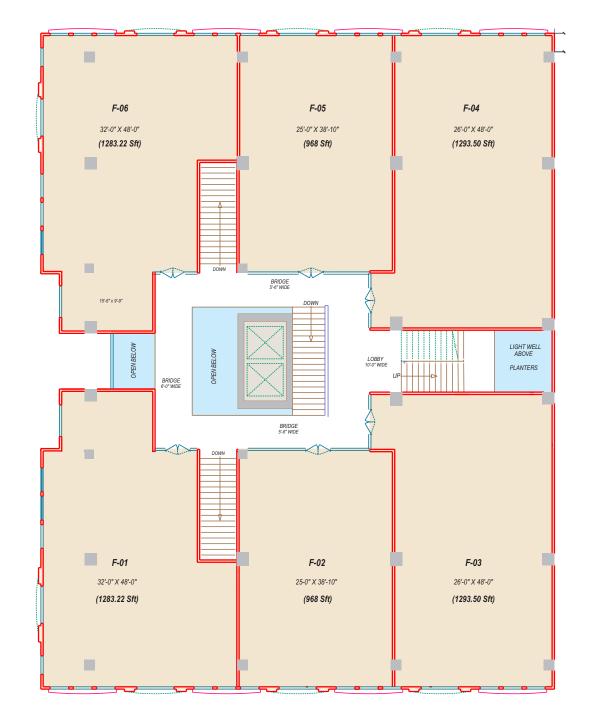

# FIRST FLOOR

# Sunset View

### F-04, F-05, F-06

These are ideal units for that coveted office space at a prestigious address. It is not often that you have the opportunity to form a creative Office space with plenty of parking, easy access from Islamabad Expressway and close to all amenities.

The units can be further sub divided or combined together to suite all needs.

# F-01, F-02, F-03

All these Front Facing spaces can be utilized for Restaurants. These can be combined together or with the Ground Floor shops to form a larger space. These are equally great to form an Office space at an enviable Address of One Piccadilly with beautiful scenic views.

F-01 and F-06 with their ideal corner location have larger visibility and brighter interiors.

Shops on First Floor can be used as Offices or Restaurants with impeccable views

# FIRST FLOOR

First Floor at One Piccadilly is designed to be flexible to suit customers for different needs. The shops with the front view can continue with the theme of Restaurants / Cafe's from the lower floors. These, along with shops with the Sunset View, can all be used as an ideal Office Space.