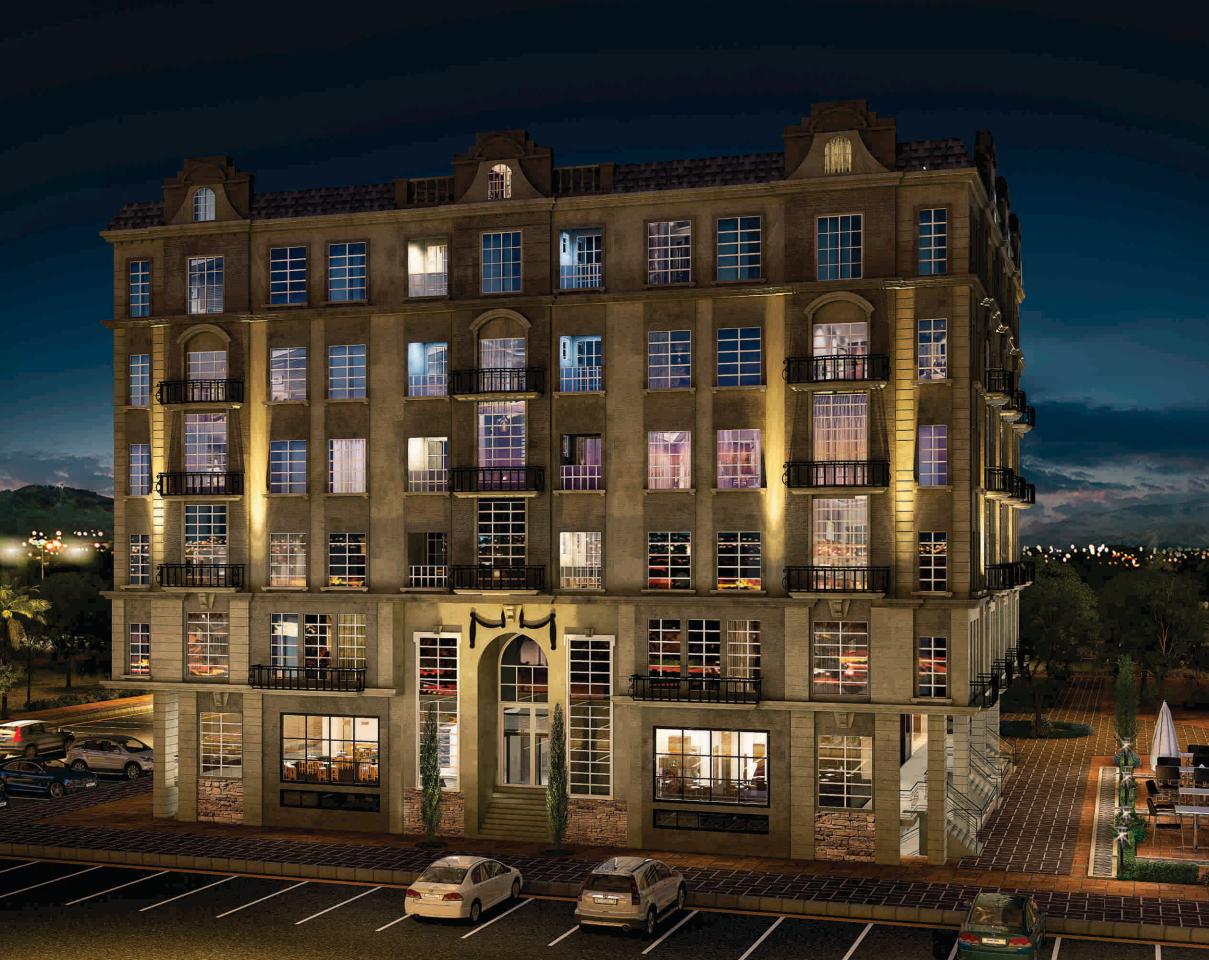

# THE DEVELOPMENT - ONE PICCADILLY

**One Piccadilly is arguably the most prestigious development of Gulberg Greens.** It is designed to international standards primarily for overseas Pakistanis.

The **Beautiful Victorian Architecture** of One Piccadilly is inspired from the famous 'Lillywhite' building in Piccadilly Circus which is in the heart of Central London. Aesthetically it is probably the most **Elegantly designed** and Practically the most **Efficiently laid out building** inside Gulberg Greens.

One Piccadilly is to become a true **inspiring Landmark** in Islamabad's commercial arena and the high-end living.

# One Piccadilly

A seven storey magnificent building designed around Victorian Architecture that exudes class and character. Juliette balconies, traditional facade, Georgian bar double glazed windows combined with soft lighting gives the building a true landmark presence.

### **EXQUISITE, ELEGANT, EXTERIOR**

The exterior is finished to high standards with Victorian design, picturesque & large double glazed windows with Georgian bars and balconies with high quality grills. The presence of One Piccadilly is unrivaled due to its design and finishing.