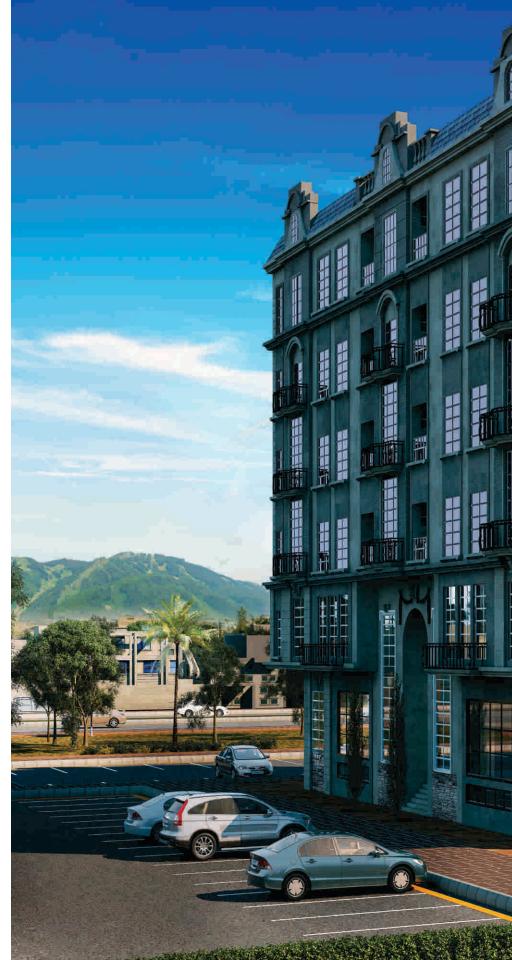

# One Piccadilly

A seven storey magnificent building designed around Victorian Architecture that exudes class and character. Juliette balconies, traditional facade, Georgian bar double glazed windows combined with soft lighting gives the building a true landmark presence.

### **EXQUISITE, ELEGANT, EXTERIOR**

The exterior is finished to high standards with Victorian design, picturesque & large double glazed windows with Georgian bars and balconies with high quality grills. The presence of One Piccadilly is unrivaled due to its design and finishing.