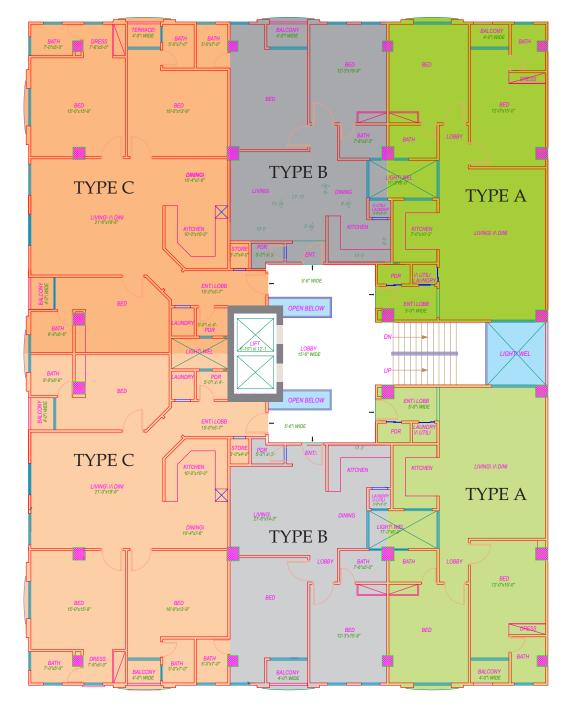

# APARTMENT FLOOR PLAN

# TYPE A - 1411 sq-ft

2 Bedroom Apartment Entrance Lobby: 5' wide Bedroom 1:12' x 15' Bedroom 2: 12'7" x 15'9" Ensuite 1:5'6" x 7'4" Ensuite 2: 7'7'' x 5' 1 x Cloak Room Open plan Kitchen: 10'5" x7' Reception / Dining: 24'5" x 17' Separate Laundry Room

# TYPE B - 1184 sq-ft

2 Bedroom Apartment Bedroom 1: 20' x 12'4" Bedroom 2: 15'9" x 12'3" Ensuite 1:5' x 7' Ensuite 2: 7'6'' x 5' 1 x Cloak Room Open plan Kitchen: 10' x7' Reception / Dining: 21'10" x 14'3" Separate Laundry Room

# TYPEC - 1941 sq-ft

3 Bedroom Apartment Bedroom 1: 18' x 12' Bedroom 2: 15'9" x 15" Bedroom 3: 16' x 13'9" Ensuite 1: 6'9" x 6'6" Ensuite 2:7' x 5' Ensuite 3: 7' x 5' 1 x Cloak Room Open plan Kitchen: 10' x 10' Reception / Living: 21' x 18'6" Dining Area: 10'4" x7'6" Separate Laundry Room Additional Store Room