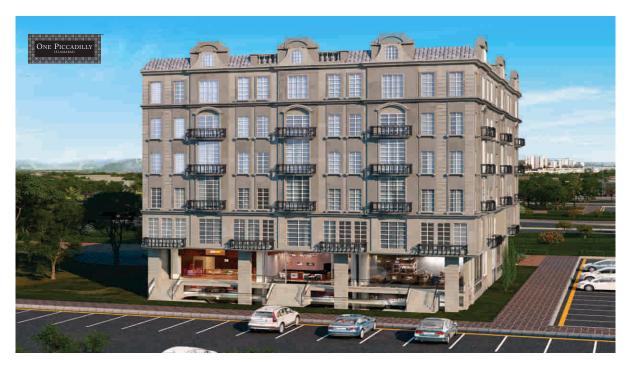

# THE DEVELOPMENT - ONE PICCADILLY

**One Piccadilly is arguably the most prestigious development of Gulberg Greens.** It is designed to international standards primarily for overseas Pakistanis.

The **Beautiful Victorian Architecture** of One Piccadilly is inspired from the famous 'Lillywhite' building in Piccadilly Circus which is in the heart of Central London. Aesthetically it is probably the most **Elegantly designed** and Practically the most **Efficiently laid out building** inside Gulberg Greens.

# ONE PICCADILLY

A New Iconic Landmark at The Historical Crossroads of a Great City.

# One Piccadilly

A seven storey magnificent building designed around Victorian Architecture that exudes class and character. Juliette balconies, traditional facade, Georgian bar double glazed windows combined with soft lighting gives the building a true landmark presence.